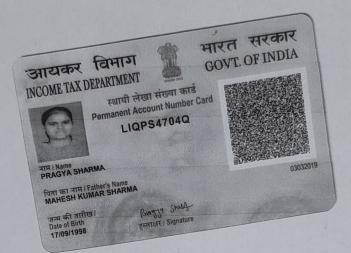

प्रमाणित किया जाता है कि This is to certify that

Ms. PRAGYA SHARMA

माता का नाम Mother's Name

SARITA SHARMA

पिता का नाम Father's Name

MAHESH KUMAR SHARMA

जन्म दिनांक Date of Birth

17-09-1998

SEVENTEENTH SEPTEMBER -NINETEEN NINETY EIGHT

ने माह मार्च 2014 में आयोजित माध्यमिक परीक्षा has appeared in March 2014 at the Secondary Examination from